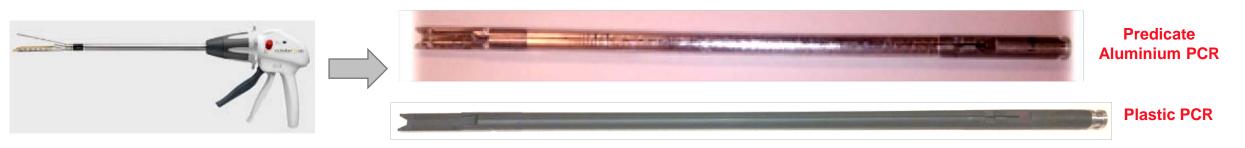

### **Case Study – Plastic Endocutter PCR**

Project Goal: Create lower cost plastic Prox Channel Retainer to replace 7075 Alum design

#### **Plastic PCR Material Considerations**

- Device Performance & Reliability <u>must be maintained</u>!!!
- •Withstand over 200lbs of tensile force
- Elastic Modulus & Yield Stress similar to Aluminum
- Injection moldability & dimensional accuracy