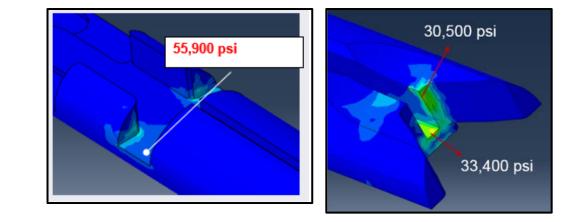

#### **Plastic PCR Material Considerations**

- Device Performance & Reliability <u>must be maintained</u>!!!
- •Withstand over 200lbs of tensile force
- Elastic Modulus & Yield Stress similar to Aluminum
- Injection moldability & dimensional accuracy

#### **Plastic PCR Results**

- •Change transparent to the Surgeon
- •Material Selected: 40% Carbon Filled Nylon
- ~\$10/device COGS reductions