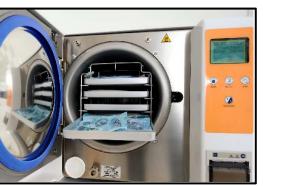

#### **Multi Patient Use Devices**

- •Similar material requirements as Single Patient Use
- •Can absorb slightly higher material costs due to reuse
- •Reusable components often metal, Autoclave sterilization within hospital