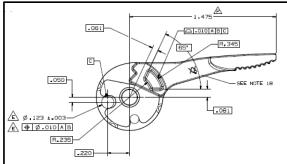

### **Case Study – Plastic Endocutter PCR**

Project Goal: Create lower cost plastic Prox Channel Retainer to replace 7075 Alum design

#### **Plastic PCR Material Considerations**

- Device Performance & Reliability <u>must be maintained</u>!!!
- •Withstand over 200lbs of tensile force
- Elastic Modulus & Yield Stress similar to Aluminum
- Injection moldability & dimensional accuracy