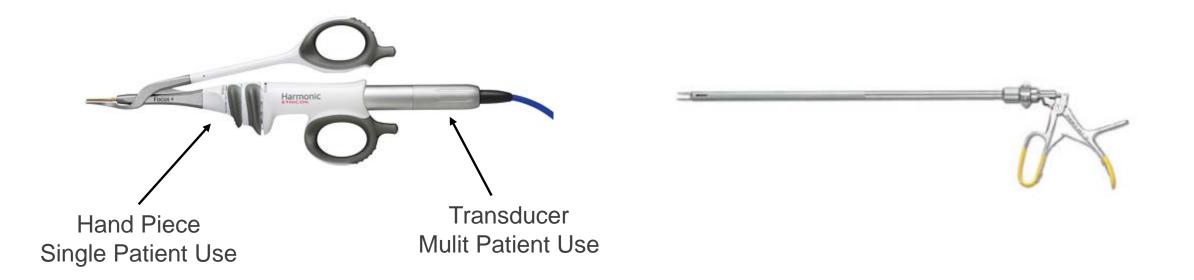

#### **Single Patient Use Devices**

- Mechanical Properties
- Manufacturing Properties
- Dimensional Accuracy
- Biocompatibility
- Sterilization (Gamma / EO)
- •Material Stability (5 Year Shelf Life)
- •Cost
- Supply Chain Stability & Continuity
- Environmental / Disposal

#### **Multi Patient Use Devices**

- •Similar material requirements as Single Patient Use
- •Can absorb slightly higher material costs due to reuse
- •Reusable components often metal, Autoclave sterilization within hospital